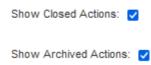

|
|                         |                                                                                                                                                                                                                                                                                                                                                |
|                         | Consolidation                                                                                                                                                                                                                                                                                                                                  |

To view any closed or archive one's tick both boxes as per below: