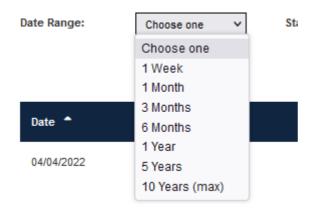

James Brearley

Investment Managers & Stockbrokers Established 1919 Member of the London Stock Exchange

Authorised & Regulated by the Financial Conduct Authority

You can also change the date range by clicking on the drop down arrow as per below: