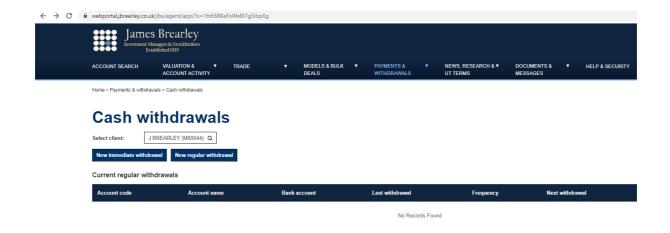

To enable cash to be withdrawn from your James Brearley account we require documentary proof of your nominated bank account. See, "How to - Prove your bank details to withdraw cash."

Select "New immediate withdrawal" or "New regular Withdrawal".